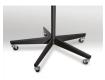

## **KEY FEATURES**

- 5 year warranty
- 360 degree head rotation
- Adjustable height
- Completely portable
- Infrared heat panel
- Energy reflectors for enhanced edge cutting
- Sturdy 5 leg base
- 110V or 220V systems

#### **HEAVY DUTY CASTERS**

Makes rolling the Super Seca from one work center to another easy.

11010-SS-1616-C (Shown with optional SS-Auto-110V Auto Rotation Box and SS-Temp 110V Temperature Control Box)