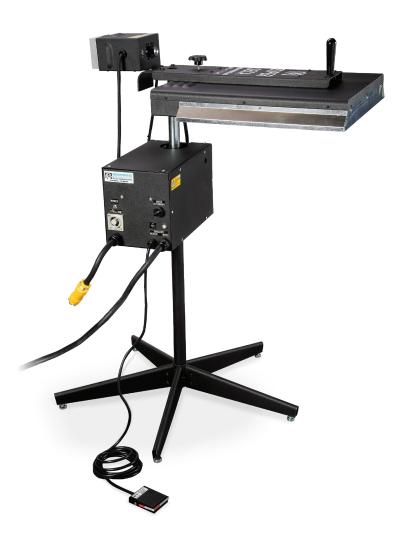

# SUPER SECA FLASH CURING UNIT

The Super Seca is the most economical and functional flash curing unit in the industry. Keeping with the Workhorse tradition, the Super Seca is built to last with the dependability you rely on for your print shop's needs.

## **KEY FEATURES**

- 5 year warranty
- 360 degree head rotation
- Adjustable height
- Completely portable
- Infrared heat panel
- Energy reflectors for enhanced edge cutting
- Sturdy 5 leg base
- 110V or 220V systems

#### **HEAVY DUTY CASTERS**

Makes rolling the Super Seca from one work center to another easy.

11010-SS-1616-C (Shown with optional SS-Auto-110V Auto Rotation Box and SS-Temp 110V Temperature Control Box)