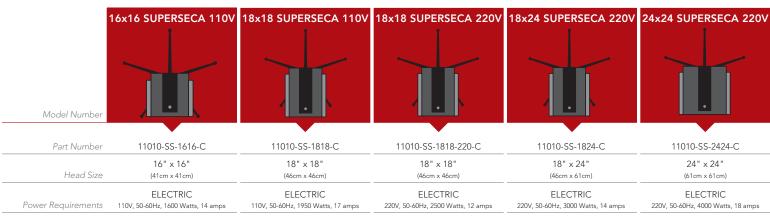

#### **HEAVY DUTY CASTERS**

Makes rolling the Super Seca from one work center to another easy.

11010-SS-1616-C (Shown with optional SS-Auto-110V Auto Rotation Box and SS-Temp 110V Temperature Control Box)