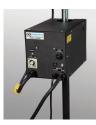

### AUTO ROTATION BOX

Selectable auto & manual modes, the auto rotation box moves your flash head to a safe home position between prints. Includes foot pedal.

#### **TEMPERATURE** CONTROL BOX

This feature allows temperature reduction for scorch free flashing on all materials.