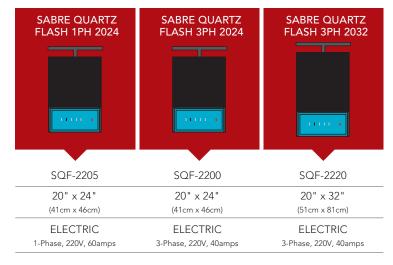

This Plug-N-Go flash unit is specifically designed to work with our Sabre line of presses, which can self detect the flashes location.

#### **KEY FEATURES**

- Quick flashing quartz elements
- Adjustable height
- Easily move from head to head
- Photocell Sensor: allows for the flash to be used on any press without cable connection, sensor can identify when pallet is in place