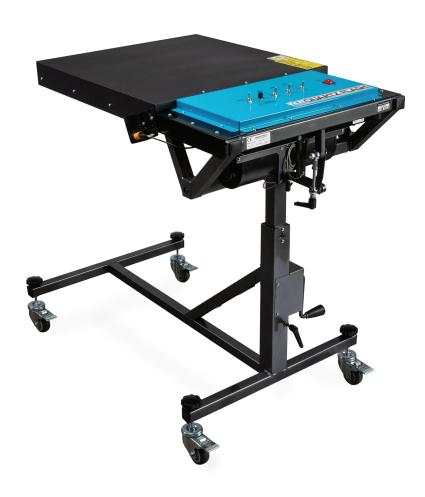

## FREEDOM QUARTZ FLASH

This Plug-N-Go flash unit is specifically designed to work with our Freedom Express line of presses, which can self detect the flashes location.

### **KEY FEATURES**

- Quick flashing quartz elements
- Adjustable height
- Easily move from head to head
- Photocell Sensor: allows for the flash to be used on any press without cable connection, sensor can identify when pallet is in place