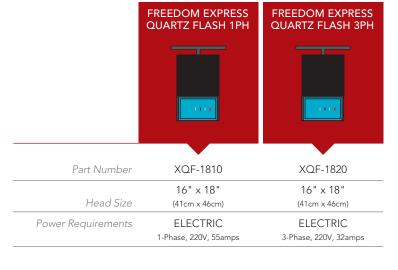

## FREEDOM QUARTZ FLASH

This Plug-N-Go flash unit is specifically designed to work with our Freedom Express line of presses, which can self detect the flashes location.

This Plug-N-Go flash unit is specifically designed to work with our Sabre line of presses, which can self detect the flashes location.