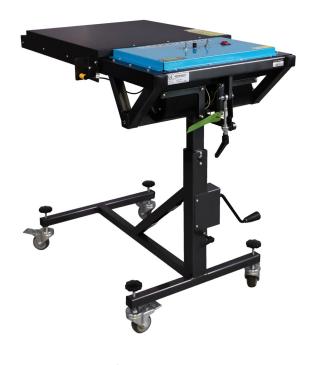

## FREEDOM QUARTZ FLASH

This Plug-N-Go flash unit is specifically designed to work with our Freedom Express line of presses, which can self detect the flashes location.

### **KEY FEATURES**

- Quick flashing quartz elements
- Adjustable height
- Easily move from head to head
- Photocell Sensor: allows for the flash to be used on any press without cable connection, sensor can identify when pallet is in place