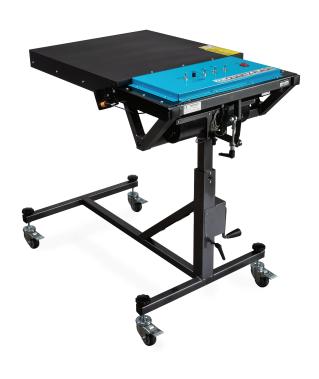

This Plug-N-Go flash unit is specifically designed to work with our Sabre line of presses, which can self detect the flashes location.

#### **KEY FEATURES**

- Quick flashing quartz elements
- Adjustable height
- Easily move from head to head
- Photocell Sensor: allows for the flash to be used on any press without cable connection, sensor can identify when pallet is in place