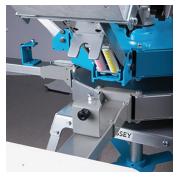

#### **CAPTURE FORK & BEARING REGISTRATION**

Different from the nylon bolt style of the past, this system is derived from the same time tested registration used on all of our automatic presses. The system provides little to no wear and with no adjustments needed; this offers a lifetime of use with no fuss.