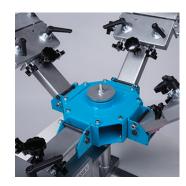

### HONEYCOMB TURRET DESIGN

This re-designed turret provides an easier to use carousel with improved structural support.