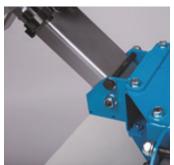

#### PRINT ARM CRADLE BRACKET

This strengthened arm support system utilizes a flat plate, four point flush, mounted connection — providing a stronger, more stable print arm with minimal pallet deflection.