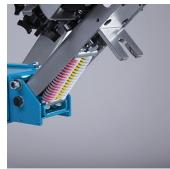

### COVERED SPRING CARTRIDGE

Compression springs provide a longer life span and are available with multiple tension settings from the factory. Covering them below the print head also provides a more secure setting.