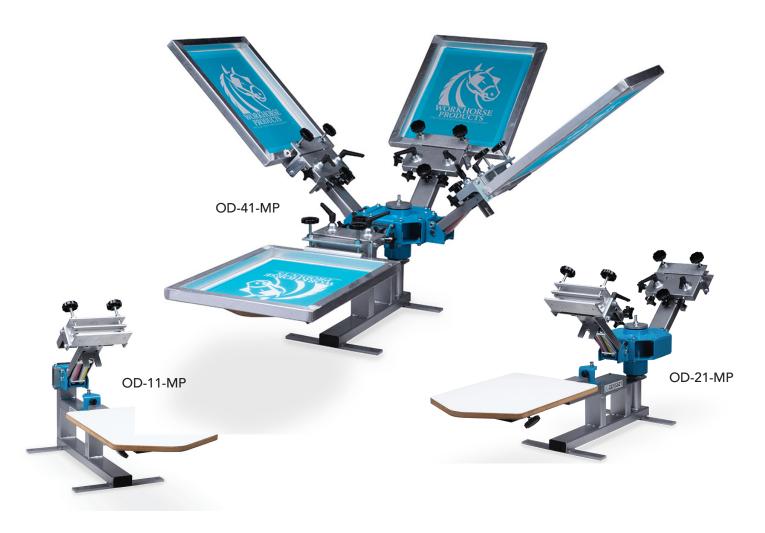

#### **ODYSSEY BENCH 4-1**

This is our most popular table top press. This bench model press gives you 4 color capability at a budget price while being the most sturdy and durable bench model press on the market.

#### **ODYSSEY BENCH 2-1**

Our two color one station bench model press is the ideal entry level machine for multiple-color printing. It has the ability to add additional colors if needed and is one of the most inexpensive ways to start or expand your printing needs.

This machine is ideal for printing single color jobs on shirts, sleeves, tote bags, name drops, tagless labels, etc. without interrupting your large production machines. Add a jacket or vacuum attachment and convert this machine into a dedicated special purpose printer.

| OD-41-MP               | OD-21-MP                                                                       | OD-11-MP                                                                                                                               |
|------------------------|--------------------------------------------------------------------------------|----------------------------------------------------------------------------------------------------------------------------------------|
| 4 Colors/1 Station     | 2 Colors/1 Station                                                             | 1 Color/1 Station                                                                                                                      |
| 32" (81 cm)            | N/A                                                                            | N/A                                                                                                                                    |
| 56" x 38" x 27"        | 56" x 38" x 27"                                                                | 34" x 14" x 27"                                                                                                                        |
| 142 cm x 97 cm x 69 cm | 142 cm x 97 cm x 69 cm                                                         | 86 cm x 36 cm x 69 cm                                                                                                                  |
| 170 lbs. (77 kg)       | 120 lbs. (55 kg)                                                               | 50 lbs. (23 kg)                                                                                                                        |
|                        | 4 Colors/1 Station<br>32" (81 cm)<br>56" × 38" × 27"<br>142 cm × 97 cm × 69 cm | 4 Colors/1 Station 2 Colors/1 Station  32" (81 cm) N/A  56" x 38" x 27" 56" x 38" x 27"  142 cm x 97 cm x 69 cm 142 cm x 97 cm x 69 cm |