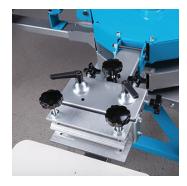

#### PRINT ARM CRADLE BRACKET

This strengthened arm support system utilizes a flat plate, four point flush, mounted connection — providing a stronger, more stable print arm with minimal pallet deflection.

### HONEYCOMB TURRET DESIGN

This re-designed turret provides an easier to use carousel with improved structural support.

### PRINT HEAD WITH MICRO REGISTRATION

Spring loaded micro registration system with easy to adjust handles and knobs. Has minimal to no backlash when in use allowing for the smallest of on head adjustments.

### COVERED SPRING CARTRIDGE

Compression springs provide a longer life span and are available with multiple tension settings from the factory. Covering them below the print head also provides a more secure setting.