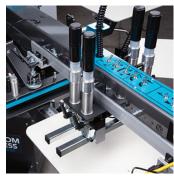

## FRONT & REAR MICRO REGISTRATION

Independent print and flood speed with front and rear pneumatic screen clamp switches. Table up/down, index and print buttons.

#### CHOPPER SYSTEM

Advanced chopper system improves stroke length to increase image area. Default up-state keeps squeegee & floodbar up off of screen and facilitates easy set-up and tear-down by allowing more screen clearance.