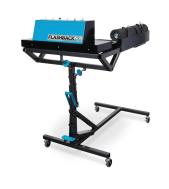

#### FLASHBACK COMPATIBLE

The patented FlashBack is the only system on the market that allows you to print, flash and cool all at one station. This means a six color printer can truly print six colors.