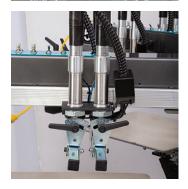

### ON-HEAD PRINT CONTROLS

Independent print and flood speed with front and rear pneumatic screen clamp switches. Table up/down, index and print buttons.

## FRONT & REAR MICRO REGISTRATION

Independent print and flood speed with front and rear pneumatic screen clamp switches. Table up/down, index and print buttons.