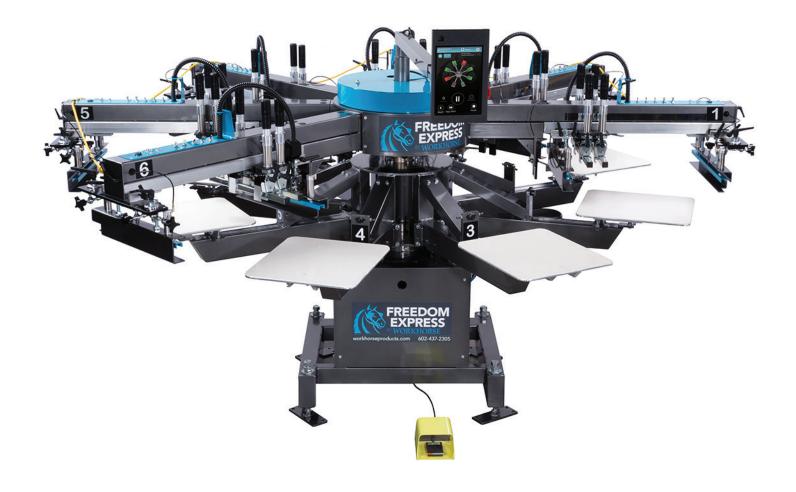

# FREEDOM EXPRESS

THE PREMIER ENTRY-LEVEL AUTOMATIC ON THE MARKET

The Freedom Express offers features you wouldn't expect to find in an entry-level press. Utilizing the Owners Portal gives you a free and easy flow of information between your office and the machine. This is the perfect press to move you from manual to automatic printing.

### CENTRAL OFF CONTACT

Operators have the ability to quickly change between different substrates with the fast and easy central off contact feature.

### FOOT PEDAL CONTROL

Foot pedal control comes standard on every press. This allows the press operator to index the machine or use the pedal as a skip shirt feature to avoid printing on empty pallets or misaligned shirts.

### ON-HEAD PRINT CONTROLS

Independent print and flood speed with front and rear pneumatic screen clamp switches. Table up/down, index and print buttons.

## FRONT & REAR MICRO REGISTRATION

Independent print and flood speed with front and rear pneumatic screen clamp switches. Table up/down, index and print buttons.

#### CHOPPER SYSTEM

Advanced chopper system improves stroke length to increase image area. Default up-state keeps squeegee & floodbar up off of screen and facilitates easy set-up and tear-down by allowing more screen clearance.

#### FLASHBACK COMPATIBLE

The patented FlashBack is the only system on the market that allows you to print, flash and cool all at one station. This means a six color printer can truly print six colors.

| Part Number         | FXP-68-PC               |
|---------------------|-------------------------|
| Colors/Stations     | 6 Colors/8 Stations     |
| Standard Print Area | 15" x 15" (38cm x 38cm) |
| Production Capacity | 400-500 (34-45doz.)/hr. |