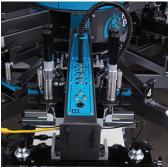

### ON-HEAD PRINT CONTROLS

Independent print and flood speed with front and rear pneumatic screen clamp switches. Table up/down, index and print buttons.

## FRONT & REAR MICRO REGISTRATION

Independent print and flood speed with front and rear pneumatic screen clamp switches. Table up/down, index and print buttons.

#### CHOPPER SYSTEM

Advanced chopper system improves stroke length to increase image area. Default up-state keeps squeegee & floodbar up off of screen and facilitates easy set-up and tear-down by allowing more screen clearance.