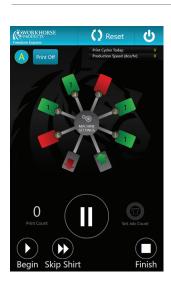

#### WORKHORSE OS TOUCHSCREEN INTERFACE

- Sample Print Mode
- Missed Shirt Feature
- Begin/End Production
- Adjustable Print/Flood/Index Delay Foot-Pedal or Automatic Mode
- Single/Double Print Stroke with
- Production Counter and Emergency Stop